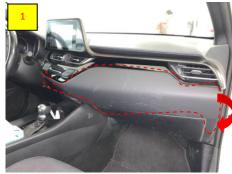

## Front View Camera Installation – Toyota CHR 2016 - 2019

Front View Camera Module, Module Name: Basic10012

Module Version: 1.6

Harness: 7050

Camera: Basic50030

Harness Installation,

First, remove the center display (infotainment system)