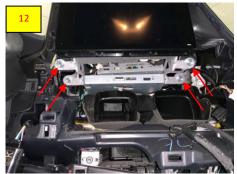

## Front View Camera Installation – Toyota CHR 2016 - 2019

Front View Camera Module, Module Name: Basic10012

Module Version: 1.6

Harness: 7050

Camera: Basic50030

Harness Installation,

First, remove the center display (infotainment system)