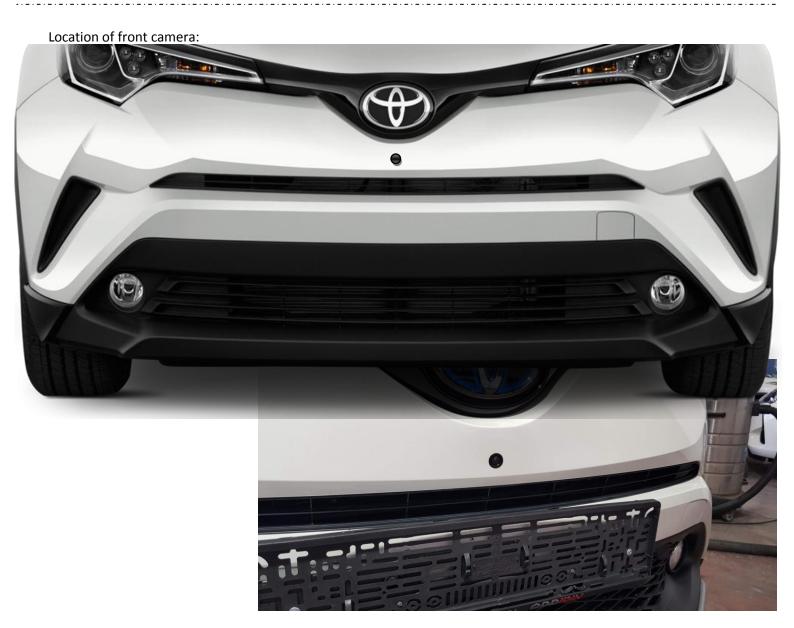

## Front View Camera Installation – Toyota CHR 2016 - 2019

Front View Camera Module, Module Name: Basic10012

Module Version: 1.6

Harness: 7050

Camera: Basic50030

Harness Installation,

First, remove the center display (infotainment system)