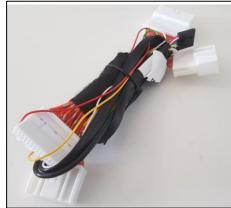

## Front View Camera Installation – Toyota CHR 2016 - 2019

Front View Camera Module, Module Name: Basic10012

Module Version: 1.6

Harness: 7050

Camera: Basic50030

Harness Installation,

First, remove the center display (infotainment system)

Remove white connectors and, Install the plug & play connector (supplied).

- White color wire connect to the power (red color wire) of front camera
- Yellow color wire connect to green color wire, belongs to windows closer.