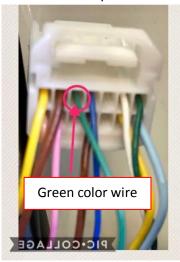

## Windows closer,

Connect the yellow color wire from "Basic Module" to the green color wire .

Location of connector belongs to windows closer