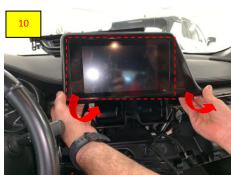

## Front View Camera Installation – Toyota CHR 2016 - 2019

Front View Camera Module, Module Name: Basic10012

Module Version: 1.6

Harness: 7050

Camera: Basic50030

Harness Installation,

First, remove the center display (infotainment system)