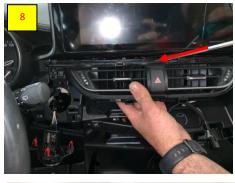

## Front View Camera Installation – Toyota CHR 2016 - 2019

Front View Camera Module, Module Name: Basic10012

Module Version: 1.6

Harness: 7050

Camera: Basic50030

Harness Installation,

First, remove the center display (infotainment system)