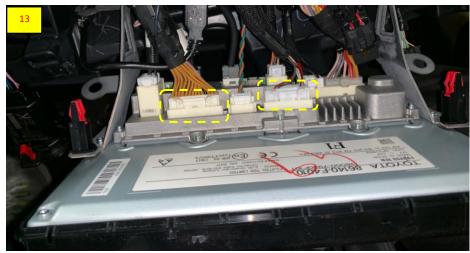

Remove white connectors and, Install the plug & play connector (supplied).

- White color wire connect to the power (red color wire) of front camera
- Yellow color wire connect to green color wire, belongs to windows closer.