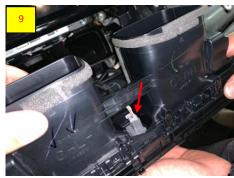

Remove white connectors and, Install the plug & play connector (supplied).

- White color wire connect to the power (red color wire) of front camera
- Yellow color wire connect to green color wire, belongs to windows closer.

## Windows closer,

Connect the yellow color wire from "Basic Module" to the green color wire .

Location of connector belongs to windows closer