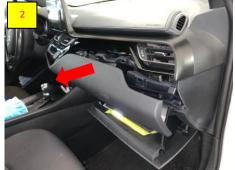

## Windows closer,

Connect the yellow color wire from "Basic Module" to the green color wire .

Location of connector belongs to windows closer