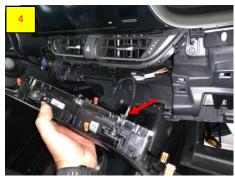

## Windows closer,

Connect the yellow color wire from "Basic Module" to the green color wire .

Location of connector belongs to windows closer