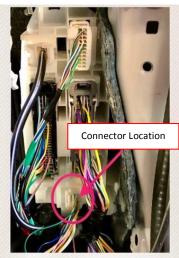

## Windows closer,

Connect the yellow color wire from "Basic Module" to the green color wire .

Location of connector belongs to windows closer