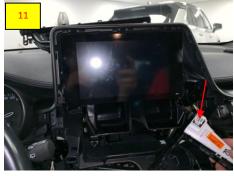

## Front View Camera Installation – Toyota CHR 2016 - 2019

Front View Camera Module, Module Name: Basic10012

Module Version: 1.6

Harness: 7050

Camera: Basic50030

Harness Installation,

First, remove the center display (infotainment system)