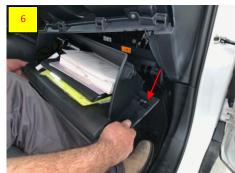

## Front View Camera Installation – Toyota CHR 2016 - 2019

Front View Camera Module, Module Name: Basic10012

Module Version: 1.6

Harness: 7050

Camera: Basic50030

Harness Installation,

First, remove the center display (infotainment system)