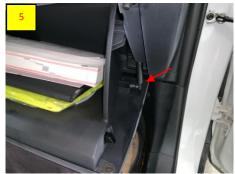

## Windows closer,

Connect the yellow color wire from "Basic Module" to the green color wire .

Location of connector belongs to windows closer