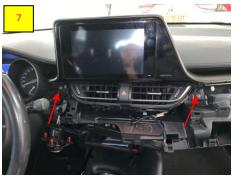

## Front View Camera Installation – Toyota CHR 2016 - 2019

Front View Camera Module, Module Name: Basic10012

Module Version: 1.6

Harness: 7050

Camera: Basic50030

Harness Installation,

First, remove the center display (infotainment system)