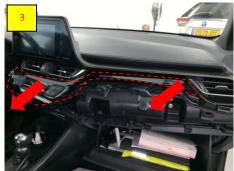

## Windows closer,

Connect the yellow color wire from "Basic Module" to the green color wire .

Location of connector belongs to windows closer