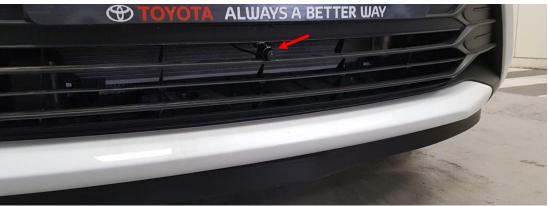

## Front View Camera Installation – Toyota Corolla 2019

Front View Camera Module, Module Name: Basic10012 Module Version: 2.1 Harness: 7070 Camera: Basic50020



## Location of front camera:





## Harness Installation, First, remove the center display (infotainment system)























Remove white connector and gray connector, install the plug & play connector (supplied).

- White color wire connect to the power (red color wire) of front camera
- Yellow color wire connect to green color wire, belongs to windows closer.

## Windows closer,

Connect the yellow color wire from "Basic Module" to the green color wire .





Location of connector belongs to windows closer