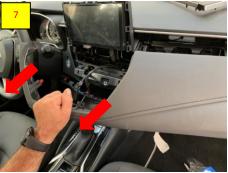

## Harness Installation, First, remove the center display (infotainment system)

Remove white connector and gray connector, install the plug & play connector (supplied).

- White color wire connect to the power (red color wire) of front camera
- Yellow color wire connect to green color wire, belongs to windows closer.