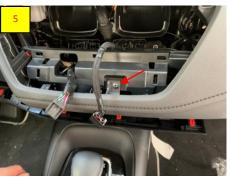

## Windows closer,

Connect the yellow color wire from "Basic Module" to the green color wire .

Location of connector belongs to windows closer