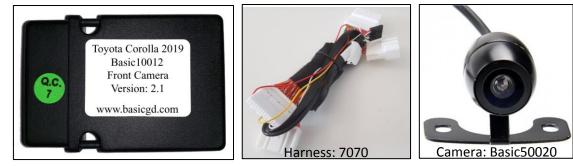

## Front View Camera Installation – Toyota Corolla 2019

Front View Camera Module, Module Name: Basic10012 Module Version: 2.1 Harness: 7070 Camera: Basic50020