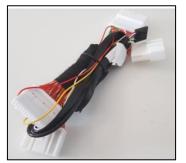

## Front View Camera Installation – Toyota Corolla 2019

Front View Camera Module, Module Name: Basic10012 Module Version: 2.1 Harness: 7070 Camera: Basic50020

## Harness Installation, First, remove the center display (infotainment system)

Remove white connector and gray connector, install the plug & play connector (supplied).

- White color wire connect to the power (red color wire) of front camera
- Yellow color wire connect to green color wire, belongs to windows closer.