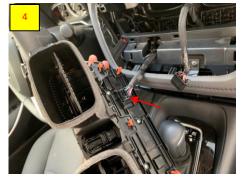

## Harness Installation, First, remove the center display (infotainment system)

Remove white connector and gray connector, install the plug & play connector (supplied).

- White color wire connect to the power (red color wire) of front camera
- Yellow color wire connect to green color wire, belongs to windows closer.

## Windows closer,

Connect the yellow color wire from "Basic Module" to the green color wire .

Location of connector belongs to windows closer