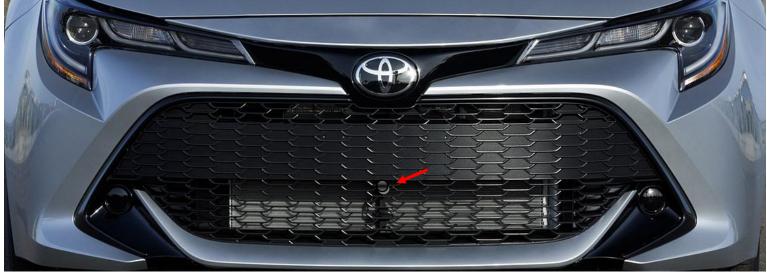

## Front View Camera Installation – Toyota Corolla 2019

Front View Camera Module, Module Name: Basic10012 Module Version: 2.1 Harness: 7070 Camera: Basic50020



## Location of front camera:





## Harness Installation, First, remove the center display (infotainment system)























Remove white connector and gray connector, install the plug & play connector (supplied).

- White color wire connect to the power (red color wire) of front camera
- Yellow color wire connect to green color wire, belongs to windows closer.

## Windows closer,

Connect the yellow color wire from "Basic Module" to the green color wire .





Location of connector belongs to windows closer