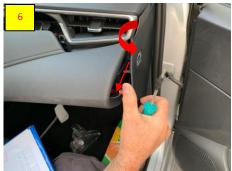

## Harness Installation, First, remove the center display (infotainment system)

Remove white connector and gray connector, install the plug & play connector (supplied).

- White color wire connect to the power (red color wire) of front camera
- Yellow color wire connect to green color wire, belongs to windows closer.