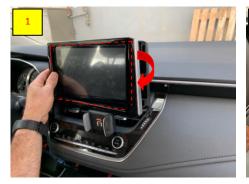

## Harness Installation, First, remove the center display (infotainment system)

Remove white connector and gray connector, install the plug & play connector (supplied).

- White color wire connect to the power (red color wire) of front camera
- Yellow color wire connect to green color wire, belongs to windows closer.