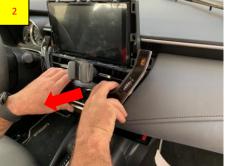

## Harness Installation, First, remove the center display (infotainment system)

Remove white connector and gray connector, install the plug & play connector (supplied).

- White color wire connect to the power (red color wire) of front camera
- Yellow color wire connect to green color wire, belongs to windows closer.