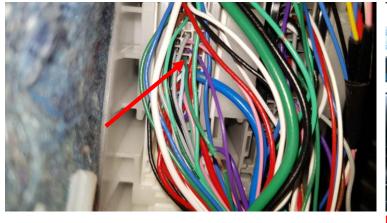

## Harness Installation, First, remove the center display (infotainment system)

Remove white connector and gray connector, install the plug & play connector (supplied).

- White color wire connect to the power (red color wire) of front camera
- Yellow color wire connect to green color wire, belongs to windows closer.

## Windows closer,

Connect the yellow color wire from "Basic Module" to the green color wire .

Location of connector belongs to windows closer