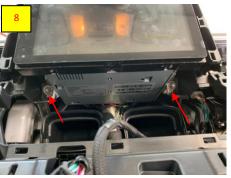

## Harness Installation, First, remove the center display (infotainment system)

Remove white connector and gray connector, install the plug & play connector (supplied).

- White color wire connect to the power (red color wire) of front camera
- Yellow color wire connect to green color wire, belongs to windows closer.