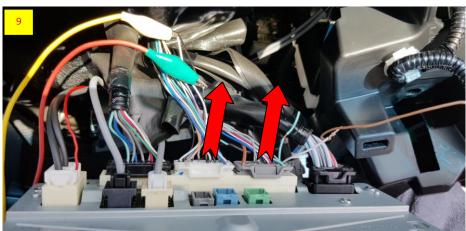

## Harness Installation, First, remove the center display (infotainment system)

Remove white connector and gray connector, install the plug & play connector (supplied).

- White color wire connect to the power (red color wire) of front camera
- Yellow color wire connect to green color wire, belongs to windows closer.

## Windows closer,

Connect the yellow color wire from "Basic Module" to the green color wire .

Location of connector belongs to windows closer