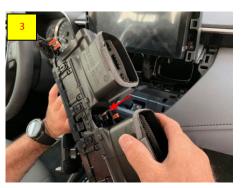

## Harness Installation, First, remove the center display (infotainment system)

Remove white connector and gray connector, install the plug & play connector (supplied).

- White color wire connect to the power (red color wire) of front camera
- Yellow color wire connect to green color wire, belongs to windows closer.