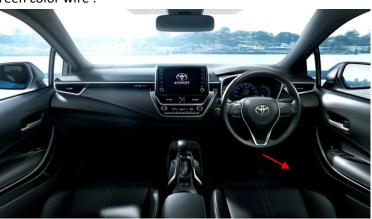

## Front View Camera Installation – Toyota Corolla 2019

Front View Camera Module, Module Name: Basic10012 Module Version: 2.1 Harness: 7070 Camera: Basic50020



## Location of front camera:





## Harness Installation, First, remove the center display (infotainment system)























Remove white connector and gray connector, install the plug & play connector (supplied).

- White color wire connect to the power (red color wire) of front camera
- Yellow color wire connect to green color wire, belongs to windows closer.

## Windows closer,

Connect the yellow color wire from "Basic Module" to the green color wire .





Location of connector belongs to windows closer